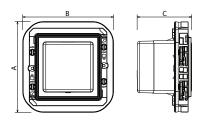

# 3. OVERALL DIMENSIONS (mm)

|              | А    | В    | с    | D |
|--------------|------|------|------|---|
| Configurable | 68.5 | 68.5 | 41.2 | - |