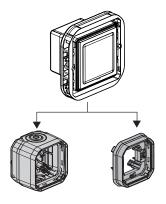

## 1. USE

Waterproof equipment system intended for residential and professional technical locations (garages, cellars, car parks, workshops and industrial kitchens, etc.) as well as outdoor environments (terraces, gardens, campsites, etc.).

Mechanisms comprising marking or signaling elements.

Incorporating white LEDs with two power levels of your choice: 0.2W or 1W.