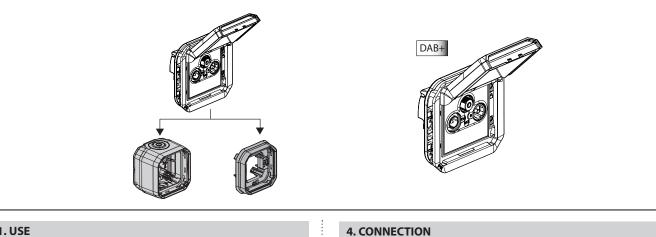

# 1. USE

Waterproof equipment system intended for residential and professional technical locations (garages, cellars, car parks, workshops and industrial kitchens, etc.) as well as outdoor environments (terraces, gardens, campsites, etc.).

TV/R/SAT: allows reception of TV, Radio and Satellite signals.

Compatible with UHD (Ultra High Definition) television and DAB+ radio (Digital Audio Broadcasting).

Class A shielded star plug, 4G Lte compatible.