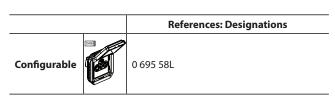

128, av. du Maréchal-de-Lattre-de-Tassigny - 87045 LIMOGES Cedex Tél. : 0 (+33) 5 55 06 87 87 - Fax : 0 (+33) 5 55 06 88 88 www.legrand.com

# Plexo™ TV/R/SAT (DAB+) sockets

Cat. No(s): 0 695 58L



# 1. USE

Waterproof equipment system intended for residential and professional technical locations (garages, cellars, car parks, workshops and industrial kitchens, etc.) as well as outdoor environments (terraces, gardens, campsites, etc.).

TV/R/SAT: allows reception of TV, Radio and Satellite signals.

Compatible with UHD (Ultra High Definition) television and DAB+ radio (Digital Audio Broadcasting).

Class A shielded star plug, 4G Lte compatible.

Recommended cable 17/19 VATC.

# 2. RANGE



# 3. OVERALL DIMENSIONS (mm)





# **5. WIRING PRECAUTIONS**







Updated:

Created: 12/06/2024

### **6. TECHNICAL CHARACTERISTICS**

#### ■ 6.1 Mechanical characteristics

Protection against solid bodies and liquids: IP 55 Protection against impacts: IK 07 Cable resistance: 120 N: standard IEC 61169-24

#### ■ 6.2 Material characteristics

Material: Cover-plate: ABS Mechanism casing: PC Support: PC Claws: Steel

Halogen-free UV-resistant

Motor: - Box: Zamac

- Cover: Zamac
- Pin: Bronze
- Screws: Steel

Self-extinguishing: 650°C/30 s

### ■ 6.3 Electrical characteristics

- Impedance: 75 Ohm
- Male connector Ø 9.52 mm (TV)
- Class A shielding efficiency (class A shielding is necessary to prevent interference caused by using new 3 and 4 G phone signals, as these unwanted signals can