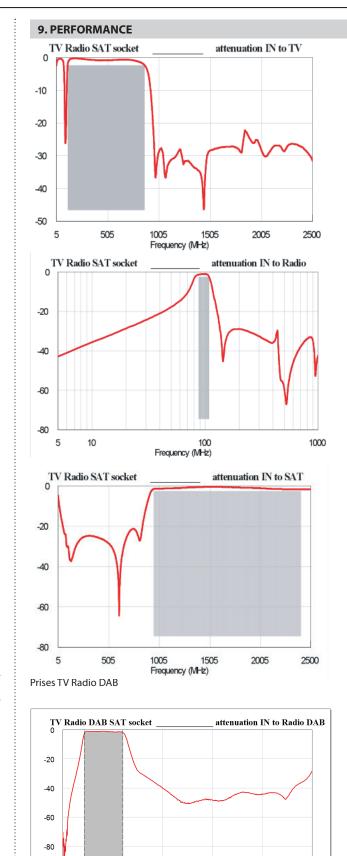

### ■ 6.3 Electrical characteristics

- Impedance: 75 Ohm
- Male connector Ø 9.52 mm (TV)
- Class A shielding efficiency (class A shielding is necessary to prevent interference caused by using new 3 and 4 G phone signals, as these unwanted signals can result in pixellation on screen or adversely affect the sound track).
- Frequency bands: TV : 5-68 / 320-862 MHz R : 87,5-240 MHz SAT : 950-2400 MHz
- UHD : passage des signaux d'amélioration : WCG : Wide Color Gamut HDR : High Dynamic Range HFR : High Frame Rate
- DAB<sup>+</sup>: AAC+ codec pass defined in the MPEG-4 part3 standard

- Low attenuation: <1.5 dB

Insulation resistance: standard IEC 61169-24