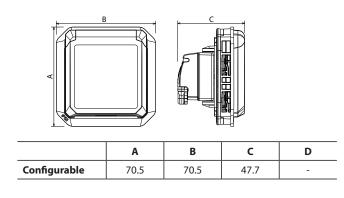

128, av. du Maréchal-de-Lattre-de-Tassigny - 87045 LIMOGES Cedex Tél. : 0 (+33) 5 55 06 87 87 - Fax : 0 (+33) 5 55 06 88 88 www.legrand.com

# Plexo™ TV/R/SAT (DAB+) sockets

Cat. No(s): 0 695 58L



# 1. USE

Waterproof equipment system intended for residential and professional technical locations (garages, cellars, car parks, workshops and industrial kitchens, etc.) as well as outdoor environments (terraces, gardens, campsites, etc.).

TV/R/SAT: allows reception of TV, Radio and Satellite signals.

Compatible with UHD (Ultra High Definition) television and DAB+ radio (Digital Audio Broadcasting).

Class A shielded star plug, 4G Lte compatible.

Recommended cable 17/19 VATC.

# 2. RANGE



# 3. OVERALL DIMENSIONS (mm)





# **5. WIRING PRECAUTIONS**







Updated:

Created: 12/06/2024

### **6. TECHNICAL CHARACTERISTICS**

#### ■ 6.1 Mechanical characteristics

Protection against solid bodies and liquids: IP 55 Protection against impacts: IK 07 Cable resistance: 120 N: standard IEC 61169-24

#### ■ 6.2 Material characteristics

Material: Cover-plate: ABS Mechanism casing: PC Support: PC Claws: Steel

Halogen-free UV-resistant

Motor: - Box: Zamac

- Cover: Zamac
- Pin: Bronze
- Screws: Steel

Self-extinguishing: 650°C/30 s

### ■ 6.3 Electrical characteristics

- Impedance: 75 Ohm
- Male connector Ø 9.52 mm (TV)
- Class A shielding efficiency (class A shielding is necessary to prevent interference caused by using new 3 and 4 G phone signals, as these unwanted signals can result in pixellation on screen