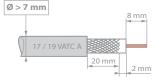

128, av. du Maréchal-de-Lattre-de-Tassigny - 87045 LIMOGES Cedex Tél. : 0 (+33) 5 55 06 87 87 - Fax : 0 (+33) 5 55 06 88 88 www.legrand.com

# Plexo™ TV/R/SAT (DAB+) sockets

Cat. No(s): 0 695 58L



# 1. USE

Waterproof equipment system intended for residential and professional technical locations (garages, cellars, car parks, workshops and industrial kitchens, etc.) as well as outdoor environments (terraces, gardens, campsites, etc.).

TV/R/SAT: allows reception of TV, Radio and Satellite signals.

Compatible with UHD (Ultra High Definition) television and DAB+ radio (Digital Audio Broadcasting).

Class A shielded star plug, 4G Lte compatible.

Recommended cable 17/19 VATC.

# 2. RANGE



# 3. OVERALL DIMENSIONS (mm)





# **5. WIRING PRECAUTIONS**







Updated:

Created: 12/06/2024

### **6. TECHNICAL CHARACTERISTICS**

#### ■ 6.1 Mechanical characteristics

Protection against solid bodies and liquids: IP 55 Protection against impacts: IK 07 Cable resistance: 120 N: standard IEC 61169-24

#### ■ 6.2 Material characteristics

Material: Cover-plate: ABS Mechanism casing: PC Support: PC Claws: Steel

Halogen-free UV-resistant

Motor: - Box: Zamac

- Cover: Zamac
- Pin: Bronze
- Screws: Steel

Self-extinguishing: 650°C/30 s

### ■ 6.3 Electrical characteristics

- Impedance: 75 Ohm
- Male connector Ø 9.52 mm (TV)
- Class A shielding efficiency (class A shielding is necessary to prevent interference caused by using new 3 and 4 G phone signals, as these unwanted signals can result in pixellation on screen or adversely affect the sound trac