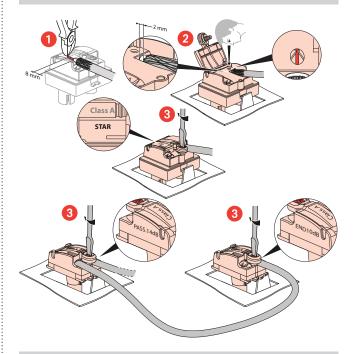

128, av. du Maréchal-de-Lattre-de-Tassigny - 87045 LIMOGES Cedex Tél. : 0 (+33) 5 55 06 87 87 - Fax : 0 (+33) 5 55 06 88 88 www.legrand.com

# Plexo™ TV/R/SAT (DAB+) sockets

Cat. No(s): 0 695 58L



# 1. USE

Waterproof equipment system intended for residential and professional technical locations (garages, cellars, car parks, workshops and industrial kitchens, etc.) as well as outdoor environments (terraces, gardens, campsites, etc.).

TV/R/SAT: allows reception of TV, Radio and Satellite signals.

Compatible with UHD (Ultra High Definition) television and DAB+ radio (Digital Audio Broadcasting).

Class A shielded star plug, 4G Lte compatible.

Recommended cable 17/19 VATC.

# 2. RANGE



# 3. OVERALL DIMENSIONS (mm)





# **5. WIRING PRECAUTIONS**







Updated:

Created: 12/06/2024

### **6. TECHNICAL CHARACTERISTICS**

#### ■ 6.1 Mechanical characteristics

Protection against solid bodies and liquids: IP 55 Protection against impacts: IK 07 Cable resistance: 120 N: standard IEC 61169-24

#### ■ 6.2 Material characteristics

Material: Cover-plate: ABS Mechanism casing: PC Support: PC Claws: Steel

Halogen-free UV-resistant

Motor: - Box: Zamac

- Cover: Zamac
- Pin: Bronze
- Screws: Steel

Self-extinguishing: 650°C/30 s

### ■ 6.3 Electrical characteristics

- Impedance: 75 Ohm
- Male connector Ø 9.52 mm (TV)
- Class A shielding efficiency (class A shielding is necessary to prevent interference caused by using new 3 and 4 G phone signals, as these unwanted signals can result in pixellation on screen o