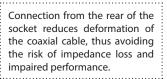

128, av. du Maréchal-de-Lattre-de-Tassigny - 87045 LIMOGES Cedex Tél. : 0 (+33) 5 55 06 87 87 - Fax : 0 (+33) 5 55 06 88 88 www.legrand.com

# Plexo™ TV/R/SAT (DAB+) sockets

Cat. No(s): 0 695 58L



# 1. USE

Waterproof equipment system intended for residential and professional technical locations (garages, cellars, car parks, workshops and industrial kitchens, etc.) as well as outdoor environments (terraces, gardens, campsites, etc.).

TV/R/SAT: allows reception of TV, Radio and Satellite signals.

Compatible with UHD (Ultra High Definition) television and DAB+ radio (Digital Audio Broadcasting).

Class A shielded star plug, 4G Lte compatible.

Recommended cable 17/19 VATC.

# 2. RANGE



# 3. OVERALL DIMENSIONS (mm)





# **5. WIRING PRECAUTIONS**







Updated:

Created: 12/06/2024

### **6. TECHNICAL CHARACTERISTICS**

#### ■ 6.1 Mechanical characteristics

Protection against solid bodies and liquids: IP 55 Protection against impacts: IK 07 Cable resistance: 120 N: standard IEC 61169-24

#### ■ 6.2 Material characteristics

Material: Cover-plate: ABS Mechanism casing: PC Support: PC Claws: Steel

Halogen-free UV-resistant

Motor: - Box: Zamac

- Cover: Zamac
- Pin: Bronze
- Screws: Steel

Self-extinguishing: 650°C/30 s

### ■ 6.3 Electrical characteristics

- Impedance: 75 Ohm
- Male connector Ø 9.52 mm (TV)
- Class A shielding efficiency (class A shielding is necessary to prevent interference caused by using new 3 and 4 G phone signals, as these unwanted signals can result in pixellation on screen or adversely affect the sound track)