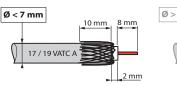

128, av. du Maréchal-de-Lattre-de-Tassigny - 87045 LIMOGES Cedex Tél. : 0 (+33) 5 55 06 87 87 - Fax : 0 (+33) 5 55 06 88 88 www.legrand.com

# Plexo™ TV/R/SAT (DAB+) sockets

Cat. No(s): 0 695 58L



# 1. USE

Waterproof equipment system intended for residential and professional technical locations (garages, cellars, car parks, workshops and industrial kitchens, etc.) as well as outdoor environments (terraces, gardens, campsites, etc.).

TV/R/SAT: allows reception of TV, Radio and Satellite signals.

Compatible with UHD (Ultra High Definition) television and DAB+ radio (Digital Audio Broadcasting).

Class A shielded star plug, 4G Lte compatible.

Recommended cable 17/19 VATC.

# 2. RANGE



# 3. OVERALL DIMENSIONS (mm)





# **5. WIRING PRECAUTIONS**







Updated:

Created: 12/06/2024

### **6. TECHNICAL CHARACTERISTICS**

#### ■ 6.1 Mechanical characteristics

Protection against solid bodies and liquids: IP 55 Protection against impacts: IK 07 Cable resistance: 120 N: standard IEC 61169-24

#### ■ 6.2 Material characteristics

Material: Cover-plate: ABS Mechanism casing: PC Support: PC Claws: Steel

Halogen-free UV-resistant

Motor: - Box: Zamac

- Cover: Zamac
- Pin: Bronze
- Screws: Steel

Self-extinguishing: 650°C/30 s

### ■ 6.3 Electrical characteristics

- Impedance: 75 Ohm
- Male connector Ø 9.52 mm (TV)
- Class A shielding efficiency (class A shielding is necessary to prevent interference caused by using new 3 and 4 G phone signals, as these unwanted signals can result in pixellation on screen or adversely affect the sound tr