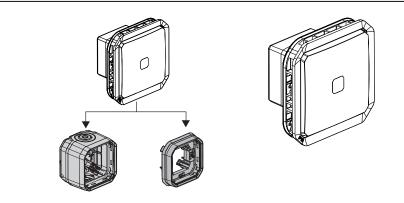

# Plexo<sup>™</sup> Illuminated time lag switch

Cat. No(s): 0 695 04L 0 696 04L 0 698 04L

#### 1. USE

Waterproof equipment system intended for residential and professional technical locations (garages, cellars, car parks, workshops and industrial kitchens, etc.) as well as outdoor environments (terraces, gardens, campsites, etc.). Lighting or heating control mechanisms with a time delay on switching off. Luminous product (LED integrated into the mechanism).