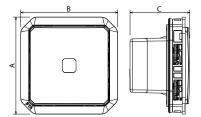

# 3. OVERALL DIMENSIONS (mm)

|              | Α    | В    | с    |
|--------------|------|------|------|
| Configurable | 70.5 | 70.5 | 43.4 |