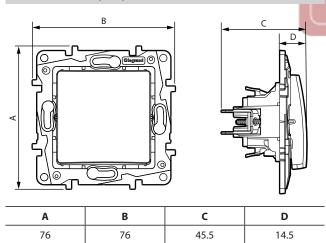

# Niloé™

# **Push-button 6 A**

#### Cat. No(s): 7 645 07/08/12/22 - 7 646 07/08/12/22







7 645 07 - 7 646 07

7 645 12 - 7 646 12

### 1. USE

Lighting control mechanisms. Supplied with rockers and support frames. To be equipped with one-gang or multi-gang plates. Flush or surface mounting. Fixing with screws or/and claws.

### 2. RANGE

#### PUSH-BUTTON 6 A - 250 V~ - with claws

| Description                | White    | Ivory    |
|----------------------------|----------|----------|
| Push-button NO-NC          | 7 645 07 | 7 646 07 |
| Double push-button         | 7 645 08 | 7 646 08 |
| Roller blind push-button   | 7 645 12 | 7 646 12 |
| Lighting push-button NO-NC | 7 645 22 | 7 646 22 |

#### 3. DIMENSIONS (mm)



### 4. CONNECTION

### **Screw terminals:**

### Cat. Nos 7 645 12 - 7 646 12

Terminal capacity: 2 x 2.5 mm<sup>2</sup> Stripping length: 8 mm Compatible with flexible or rigid cables.

# **Automatic terminals:**

#### Cat. Nos 7 645 07/08/22 - 7 646 07/08/22

Terminal capacity: 2 x 2.5 mm<sup>2</sup> Stripping length: 13 mm Compatible with flexible or rigid cables.

# **5. TECHNICAL CHARACTERISTICS**

# ■ 5.1 Mechanical characteristics

Protection against solid bodies and liquids: IP20 Protection against impacts: IK 04

### ■ 5.2 Material characteristics

Polyglass appareance Colour: - White RAL 9003

- Ivory RAL 1013

Material: - Mechanism housing: PC

- Rocker plate: ABS
- Halogen free
- UV resistant
- Claws: steel

# Material of the support:

- PC grey RAL 7037
- PC grey RAL 7037 +