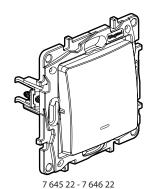

#### PUSH-BUTTON 6 A - 250 V~ - with claws

| Description                | White    | Ivory    |
|----------------------------|----------|----------|
| Push-button NO-NC          | 7 645 07 | 7 646 07 |
| Double push-button         | 7 645 08 | 7 646 08 |
| Roller blind push-button   | 7 645 12 | 7 646 12 |
| Lighting push-button NO-NC | 7 645 22 | 7 646 22 |