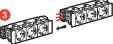

# 7. ACCESSORIES **Tamperproof insert** Fixes directly onto the 2P+E plug of 0 502 99 the appliance to be connected to the tamperproof socket. **Cable end fitting** Prevents tension on the connection between 0 898 07 the wire and socket if the cable is pulled. **Quick tap-off accessory** For quick, simple tap-off between 2 socket blocks for trunking. 0 771 06

#### ■ Operating principle for the tap-off accessory

Fitted with a white cover.

Simple, intuitive tap-off from 2 socket blocks.

The tap-off accessory also acts as a finishing piece for the 2 socket blocks.