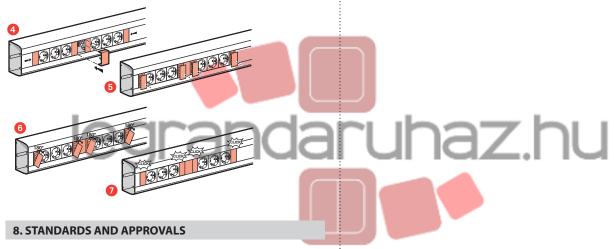

#### ■ Operating principle for the tap-off accessory

Fitted with a white cover.

Simple, intuitive tap-off from 2 socket blocks.

The tap-off accessory also acts as a finishing piece for the 2 socket blocks.