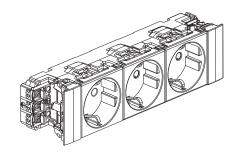

# Sockets for installation on DLP trunking with direct connection German standard

0 772 03

0 772 02

#### 1. DESCRIPTION

Sockets with connection at both sides for snap-on mounting on trunking. These sockets incorporate the Soluclip accessory to hold the socket in place and comply with standard EN 50085-2-1 (the IP 40 rating should not be affected by the cut-out in the cover).