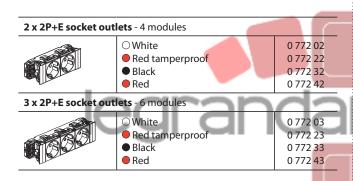

Mosaic™

Cat. No(s): 0 772 02/03/22/23/32/33/42/43

# Sockets for installation on DLP trunking with direct connection German standard





0 772 03

0 772 02

#### 1. DESCRIPTION

Sockets with connection at both sides for snap-on mounting on trunking. These sockets incorporate the Soluclip accessory to hold the socket in place and comply with standard EN 50085-2-1 (the IP 40 rating should not be affected by the cut-out in the cover).

#### 2. RANGE



## 3. OVERALL DIMENSIONS (mm)



| Catalogue numbers | Α  | В   | С  |
|-------------------|----|-----|----|
| 0 772 02/22/32/42 | 45 | 135 | 44 |
| 0 772 03/23/33/43 | 45 | 180 | 44 |

#### 4. CONNECTION

Type of terminals: automatic Number of terminals: 6 Terminal capacity: 2 x 2.5 mm<sup>2</sup> Stripping length: 10 mm

## **5. TECHNICAL CHARACTERISTICS**

#### ■ 5.1 Mechanical characteristics

Impact tests: IK 04

Protection against solid bodies and liquids: IP 40

#### ■ 5.2 Material characteristics

Base: ABS

Cover plate: PC

Halogen free

UV resistant

Self-extinguishing: + 850°C/30 s for insulating parts holding live parts in place

+ 650°C/30 s for other parts made of insulating materials.

# ■ 5.3 Electrical characteristics

Voltage: 250 V~

Current: 16 A

# ■ 5.4 Climatic cha