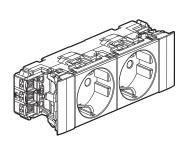

# Sockets for installation on DLP trunking with direct connection German standard

0 772 03

0 772 02

#### 1. DESCRIPTION

Sockets with connection at both sides for snap-on mounting on trunking. These sockets incorporate the Soluclip accessory to hold the socket in place and comply with standard EN 50085-2-1 (the IP 40 rating should not be affected by the cut-out in the cover).