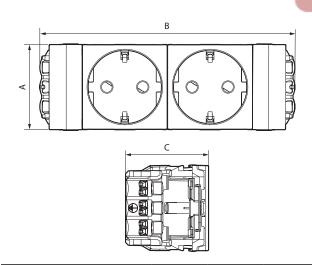

## 3. OVERALL DIMENSIONS (mm)

| Catalogue numbers | Α  | В   | С  |
|-------------------|----|-----|----|
| 0 772 02/22/32/42 | 45 | 135 | 44 |
| 0 772 03/23/33/43 | 45 | 180 | 44 |