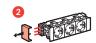

#### 1. DESCRIPTION

Sockets with connection at both sides for snap-on mounting on trunking. These sockets incorporate the Soluclip accessory to hold the socket in place and comply with standard EN 50085-2-1 (the IP 40 rating should not be affected by the cut-out in the cover).