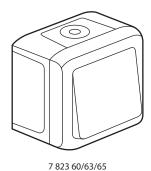

#### Cat. No.(s): 7 823 60/61/62/63/65/66/80/81/82/83/85/86

7 823 66 7 823 81/82 7 823 86

#### 2. RANGE

| Finishes                                            |  |
|-----------------------------------------------------|--|
| White Gre                                           |  |
| 7 823 60 7 823 8                                    |  |
| 7 823 61 7 823 8                                    |  |
| 7 823 62 7 823 8                                    |  |
| 7 823 63 7 823 8                                    |  |
| 7 823 65 7 823 8                                    |  |
| 7 823 66 7 823 8                                    |  |
| 7 823 8<br>7 823 8<br>7 823 8<br>7 823 8<br>7 823 8 |  |