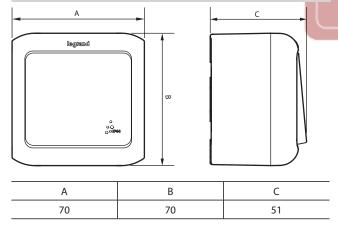

. TECHNICAL CHARACTERISTICS** ■ 5.1 Mechanical characteristics

Protection against liquids: IP 44 Impact tests: IK 07

#### ■ 5.2 Material characteristics

Box: ABS Rocker: ABS Mechanism: PC Conduit gland: SEBS

#### ■ 5.3 Electrical characteristics

Voltage: 250 VAC Current: 10 AX

#### ■ 5.4 Climatic characteristics

Storage and use temperature: - 25° C to + 60° C

### 6. CLEANING

Surface cleaning with a cloth.

uh

Do not use: acetone, tar remover, trichloroethylene.

Resistance to the following agents: Hexane (EN 60669-1), Methylated spirits, Soapy water, Diluted ammonia, Diluted pure bleached 10%, Glass cleaning substance, Pre-impregnated wipes.

....., **Caution:** A preliminary test should be carried out if other specific cleaning products are to be used.

# 3. OVERALL DIMENSIONS



### 7. ACCESSORIES

#### **■ 7.1 Lamps**

Become illuminated with lamp Cat. No 7 823 98

### ■ 7.2 Spare membrane glands

White membrane Cat. No 7 823 79 Grey membrane Cat. No 7 823 99

### 4. CONNECTION

Stripping: 10 mm Terminal type: with screws Terminal capacity up to: 2 x 2.5 mm<sup>2</sup> Recommended screwdriver size: pozidrive No 2 Recommended tightening torque: 0.5 Nm