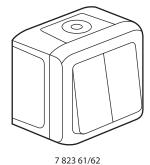

#### Cat. No.(s): 7 823 60/61/62/63/65/66/80/81/82/83/85/86

7 823 66 7 823 81/82 7 823 86

#### 2. RANGE

| Finishes                                            |  |
|-----------------------------------------------------|--|
| White Gre                                           |  |
| 7 823 60 7 823 8                                    |  |
| 7 823 61 7 823 8                                    |  |
| 7 823 62 7 823 8                                    |  |
| 7 823 63 7 823 8                                    |  |
| 7 823 65 7 823 8                                    |  |
| 7 823 66 7 823 8                                    |  |
| 7 823 8<br>7 823 8<br>7 823 8<br>7 823 8<br>7 823 8 |  |