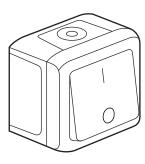

#### Cat. No.(s): 7 823 60/61/62/63/65/66/80/81/82/83/85/86

7 823 66 7 823 81/82 7 823 86

#### 2. RANGE

| Finishes                                            |  |
|-----------------------------------------------------|--|
| White Gre                                           |  |
| 7 823 60 7 823 8                                    |  |
| 7 823 61 7 823 8                                    |  |
| 7 823 62 7 823 8                                    |  |
| 7 823 63 7 823 8                                    |  |
| 7 823 65 7 823 8                                    |  |
| 7 823 66 7 823 8                                    |  |
| 7 823 8<br>7 823 8<br>7 823 8<br>7 823 8<br>7 823 8 |  |