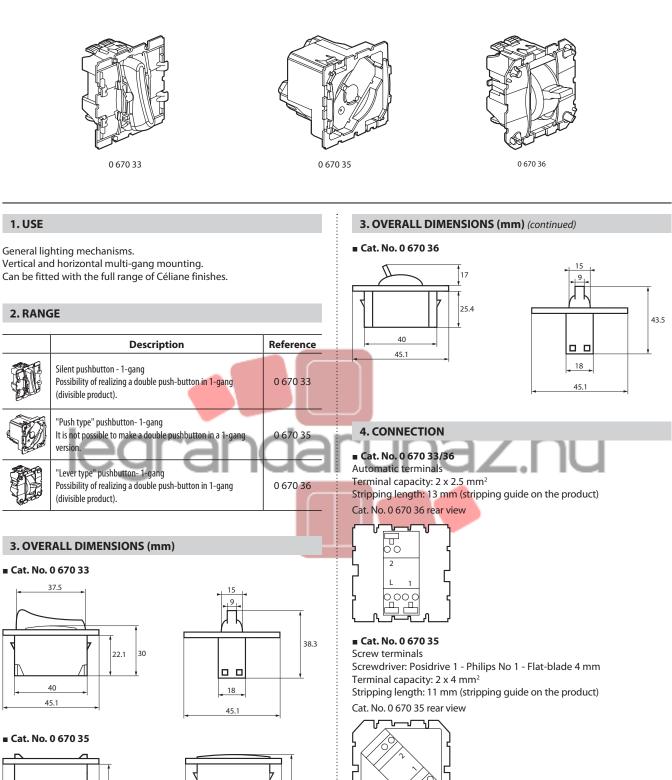

# Cat. No(s): 0 770 33/35/36

40

45.1

Technical data sheet: F00541EN/02

Updated: 12/12/2014

Created: 30/07/2008