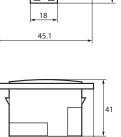

# Cat. No(s): 0 770 33/35/36

40

45.1

Technical data sheet: F00541EN/02

Updated: 12/12/2014

Created: 30/07/2008