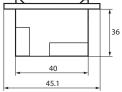

# Cat. No(s): 0 770 33/35/36

40

45.1

Technical data sheet: F00541EN/02

Updated: 12/12/2014

Created: 30/07/2008