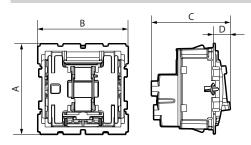

## 3. DIMENSIONS (mm)

| Cat. No. | Α  | В  | С    | D   |
|----------|----|----|------|-----|
| 0 670 20 | 45 | 45 | 39.5 | 8.5 |