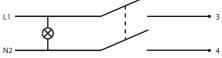

#### 4. CONNECTION

Terminal type: screw Terminal capacity: 2 x 4 mm<sup>2</sup> Stripping length: 10 mm

Screwdriver: Posidrive No. 1 - Philips No. 1 - Flat 4 mm