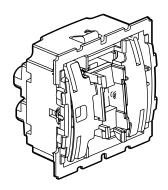

#### 1. USE

General lighting control mechanism with or without an indicating component (indicator light).

Horizontal and vertical multi-gang mounting.

Can be equipped with the full range of Céliane finishes.

#### 2. RANGE

| Description                                                  | Cat. No. |
|--------------------------------------------------------------|----------|
| 2-pole switch                                                |          |
| For simultaneous breaking of phase and neutral.              |          |
| Can be illuminated (with bulb Cat. No. 6 650 90) or          | 0 670 20 |
| signalling (with bulb Cat. No. 6 650 91); takes cover plates | 0 6/0 20 |
| (Cat. No. 0 680 21/23 White, Cat. No. 0 683 21/23 Titanium,  |          |
| Cat. No. 0 679 21/23 Graphite).                              | $\sim$   |