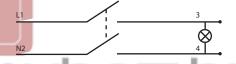

Illumination function: ensures the switch is visible in the dark

Signalling function: state of a circuit

## 7. ACCESSORIES

Illuminated indicator Cat. No. 6 650 90 (230 V - 0.15 mA) Signalling indicator Cat. No. 6 650 91 (230 V - 3 mA)