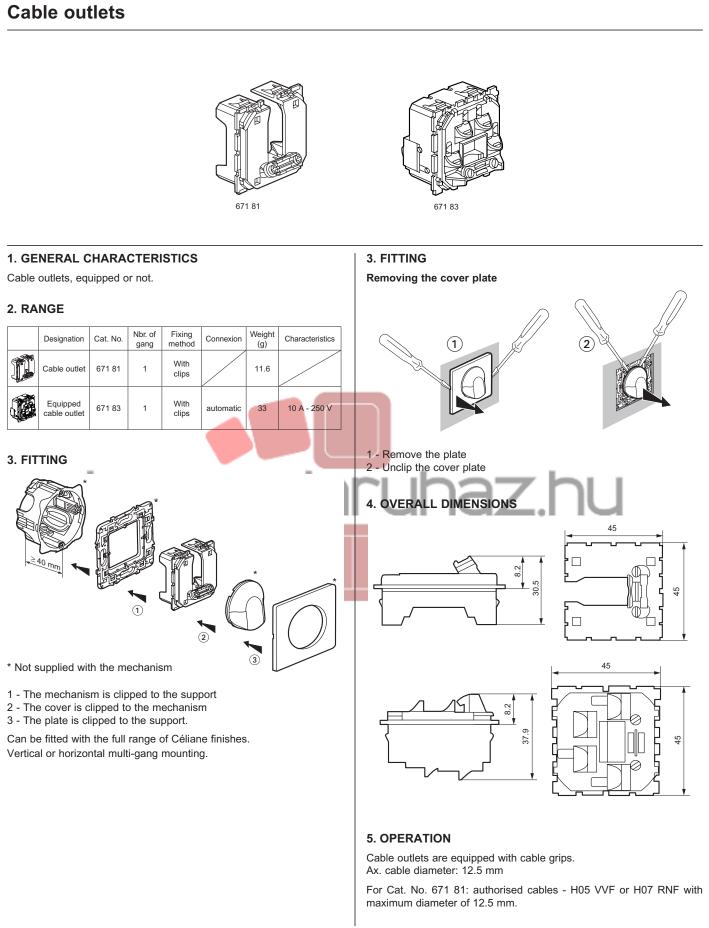

## Céliane™ Cable outlets

Cat. No(s): 671 81/83

| Céliane™                                                                                                                                                                                                                                                                                             | Cat. No(s): 671 81/83 |
|------------------------------------------------------------------------------------------------------------------------------------------------------------------------------------------------------------------------------------------------------------------------------------------------------|-----------------------|
| Cable outlets                                                                                                                                                                                                                                                                                        |                       |
| 6. CONNEXION<br>Cat. No. 671 83:<br>Terminal type: automatic<br>Stripping length: 12 mm<br>Cable cross-section:<br>Front face: 4 x 1.5 mm <sup>2</sup><br>Rear face: 4 x 2 x 1.5 mm <sup>2</sup><br>Front connection                                                                                 |                       |
| Rear connection                                                                                                                                                                                                                                                                                      |                       |
| 7. TECHNICAL DATA                                                                                                                                                                                                                                                                                    |                       |
| 7.1 Mechanical characteristics   Impact resistance: IK 04   Penetration by solid/liquid bodies: IP 41                                                                                                                                                                                                |                       |
| 7.2 Material characteristics<br>Base: Polycarbonate                                                                                                                                                                                                                                                  |                       |
| Base: Polycarbonate<br>7. Electrical characteristics<br>Self-extinguishing: 650°C / 30 s<br>Cat. No. 671 83:<br>Voltage: 250 V<br>Current: 10 A<br>7. C Climatic characteristics<br>Storage temperatures: - 10°C to + 70°C<br>Operating temperatures: - 5°C to + 50°C<br>8. CLEANING<br>No cleaning. |                       |